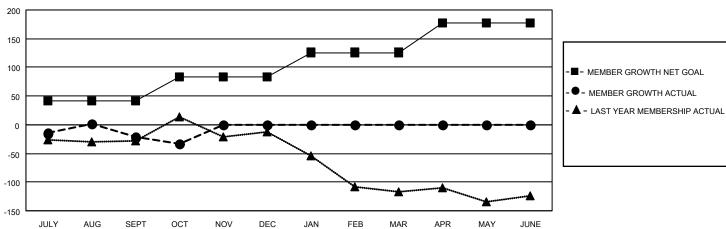

## GOALS AND ACTUAL MEMBERS CUMULATIVE

| DROPPED CLUBS: 1 |     | 40 CLUBS OF 116 ADDED 1 OR<br>MORE NEW MEMBERS | GENDER DISTRIBUTION               |                |
|------------------|-----|------------------------------------------------|-----------------------------------|----------------|
|                  |     |                                                | MALE                              | 1,858 (66.69%) |
|                  |     |                                                | FEMALE                            | 928 (33.31%)   |
| DROPPED MEMBERS  |     |                                                | NON BINARY                        | 0 (0.00%)      |
| DECEASED         | 20  |                                                | PREFER NOT TO ANSWER              | 0 (0.00%)      |
| CLUB CANCELLED   | 13  |                                                | TOTAL FAMILY UNIT MEMBERS         | 473            |
| OTHER            | 106 | CLICK HERE FOR CUMULATIVE                      | TOTAL FAMILY UNIT MEMBERS 473     |                |
| TOTAL            | 139 | MEMBERSHIP DATA                                | FAMILY MEMBERS PAYING HAL<br>DUES | F 242          |

| Members               |                                                  |                                                                         |  |  |  |  |  |  |
|-----------------------|--------------------------------------------------|-------------------------------------------------------------------------|--|--|--|--|--|--|
| RESULTS FOR 2021-2022 |                                                  |                                                                         |  |  |  |  |  |  |
| MBER GROWTH NET       | MEMBER GROWTH                                    | DROPPED                                                                 |  |  |  |  |  |  |
| GOAL                  |                                                  | MEMBERS ACTUAL                                                          |  |  |  |  |  |  |
|                       |                                                  | (including transfers)                                                   |  |  |  |  |  |  |
| - 42                  | 101                                              | 114                                                                     |  |  |  |  |  |  |
| 42                    | 16                                               | 25                                                                      |  |  |  |  |  |  |
| 42                    | 0                                                | 0                                                                       |  |  |  |  |  |  |
| 52                    | 0                                                | 0                                                                       |  |  |  |  |  |  |
|                       | RESULTS FOR MBER GROWTH NET GOAL  42  42  42  42 | RESULTS FOR 2021-2022  MBER GROWTH NET GOAL  42  42  101  42  16  42  0 |  |  |  |  |  |  |