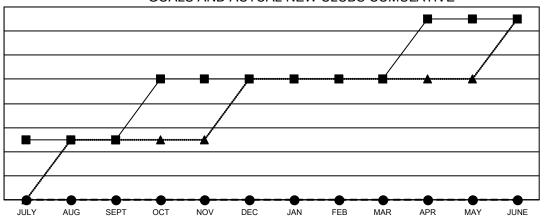

## GOALS AND ACTUAL NEW CLUBS CUMULATIVE

■- CURRENT YEAR GOALS FOR NEW CLUBS

- ● - CURRENT YEAR ACTUAL NEW CLUBS

- ▲ - LAST YEAR ACTUAL NEW CLUBS

## GAT MONTHLY MEMBERSHIP PROGRESS REPORT

Multiple District 34

Results as of: 10/31/2021 LOCATION: ALABAMA

| Clubs                 |               |           |               |  |  |  |  |  |
|-----------------------|---------------|-----------|---------------|--|--|--|--|--|
| RESULTS FOR 2021-2022 |               |           |               |  |  |  |  |  |
| QUARTER               | NEW CLUB GOAL | NEW CLUBS | DROPPED CLUBS |  |  |  |  |  |
| JULY/AUG/SEPT         | 1             | 0         | 1             |  |  |  |  |  |
| OCT/NOV/DEC           | 1             | 0         | 0             |  |  |  |  |  |
| JAN/FEB/MAR           | 0             | 0         | 0             |  |  |  |  |  |
| APR/MAY/JUNE          | 1             | 0         | 0             |  |  |  |  |  |